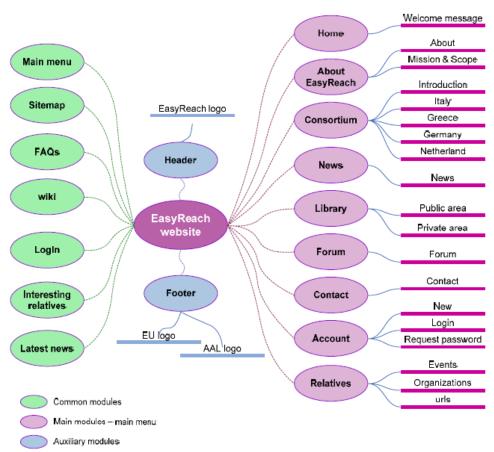

### 2 The Structure

The EasyReach website structure is shown in figure 1. The web pages are divided in three categories of functional modules: the Common modules, the Main modules and the Auxiliary modules. A short description of each module and the links transitions from one module to others are presented on table 1.

#### Figure 1 EasyReach website structure.

| Functional modules    | Description                                                                                                                                                                                       | Link to             |                    |
|-----------------------|---------------------------------------------------------------------------------------------------------------------------------------------------------------------------------------------------|---------------------|--------------------|
| Common modules        | These modules are common for all web pages of the site and are used for b                                                                                                                         | tter browsing of th | ne users           |
| Main menu             | This is the basic menu of the website. It is shown in an horizontal<br>mode into the pages and leads to the main modules of it                                                                    | ~ Main module:      | 5                  |
| Sitemap               | Shows the general structure of the web site and is linked to the main modules of it                                                                                                               | ~ Main module       | S                  |
| FAQs                  | It presents the <i>Frequently Asked Questions</i> and leads to the same page as the main module                                                                                                   | (same)              |                    |
| wiki                  | It is a link to the Wikipedia definition for EasyReach project. This will<br>be produced in the near future, enriched with information that will be<br>shown in EasyReach web site for the public | ~ Wikipedia (no     | ot registered yet) |
| Login                 | It is used for the users registered users of EasyReach web site to enter<br>into the areas that require authentication properly                                                                   | ~ Login (end-lii    | nk)                |
| Interesting relatives | The most recent events that are presented to the same main module<br>are included here for direct access                                                                                          | ~ Events (end-l     | ink)               |
| Latest news           | The latest news of EasyReach project are shown here for direct access                                                                                                                             | ~ News (end-lii     | ık)                |

| Functional modules | Description                                                                                                                                                                                                                                                                                                                                    | Link to                                                                                                                                                     |
|--------------------|------------------------------------------------------------------------------------------------------------------------------------------------------------------------------------------------------------------------------------------------------------------------------------------------------------------------------------------------|-------------------------------------------------------------------------------------------------------------------------------------------------------------|
| Main modules       | These implement the basic functionality of EasyReach web site. The modul<br>(horizontal view) and lead directly to the main pages of the web site                                                                                                                                                                                              | les are included in the main menu                                                                                                                           |
| Home               | This page include a welcome message to the users of the site and introduces them to the basic concept of EasyReach project                                                                                                                                                                                                                     | ~ Welcome message (end-link)                                                                                                                                |
| About EasyReach    | It gives fundamental information about the EasyReach project including a description, the mission and scope of the project.                                                                                                                                                                                                                    | <ul><li>About (end-link)</li><li>Mission &amp; Scope (end-link)</li></ul>                                                                                   |
| Consortium         | The nine (9) partners that take part in the EasyReach project are<br>shown in this section. To reduce the page extension the partners have<br>been grouped by their nationality                                                                                                                                                                | <ul> <li>Introduction (end-link)</li> <li>Italy (end-link)</li> <li>Greece (end-link)</li> <li>Germany (end-link)</li> <li>Netherland (end-link)</li> </ul> |
| News               | In this section the latest information of the project is available as well<br>the events of the EasyReach are presented                                                                                                                                                                                                                        | ~ News (end-link)                                                                                                                                           |
| Library            | This section is divided in the public and the private area. The public<br>area is 'open' and no authentication is needed. Here, documents and                                                                                                                                                                                                  | ~ Public area (end-link)                                                                                                                                    |
|                    | material that are available to the common users are placed. The<br>private area is used by the users that have been registered in the<br>EasyReach website a d are properly approved to have access to<br>specific documents and material of the EasyReach deliverables. These<br>users are partners of consortium and the European Commission |                                                                                                                                                             |
| Forum              | This is accessible only to authenticated users and relative themes with<br>the concept of the EasyReach objectives are discussed                                                                                                                                                                                                               | ~ Forum (end-link)                                                                                                                                          |
| Contact            | This section provides a form to the visitors of web site for communication with the consortium of EasyReach                                                                                                                                                                                                                                    | ~ Contact (end-link)                                                                                                                                        |
| Account            | The users can either sign-in to the web site, login or request a new password from this section                                                                                                                                                                                                                                                | <ul> <li>New (end-link)</li> <li>Login (end-link)</li> <li>Request password (end-link)</li> </ul>                                                           |
| Relatives          | This section provides information about relative external events,<br>projects, organizations, forums and other domains in www that are<br>close to the EasyReach concept and might interest the visitors of the<br>web site in order to have further information about the 'ambient                                                            | <ul> <li>Organizations (end-link)</li> <li>urls (end-link)</li> </ul>                                                                                       |

| Functional modules | Description                                                                                       | Link to                                          |  |  |  |
|--------------------|---------------------------------------------------------------------------------------------------|--------------------------------------------------|--|--|--|
|                    | assisted living' field                                                                            |                                                  |  |  |  |
| Auxiliary modules  | These modules are common to all pages of the web site and provide direct access to specific links |                                                  |  |  |  |
| Header             | It is composed by the project's logo                                                              | ~ (EasyReach logo) Welcome<br>message (end-link) |  |  |  |
| Footer             | This area allows the user to access the AAL web area                                              | ~ (EU logo)                                      |  |  |  |
|                    |                                                                                                   | ~ (AAL logo) (www.aal-europe.eu)                 |  |  |  |

 Table 1: Functional modules of EasyReach website

The links and transition between the distinct functional parts (links and pages) of EasyReach web site are graphically presented in the diagram above.

**Figure 2: Links and transitions** 