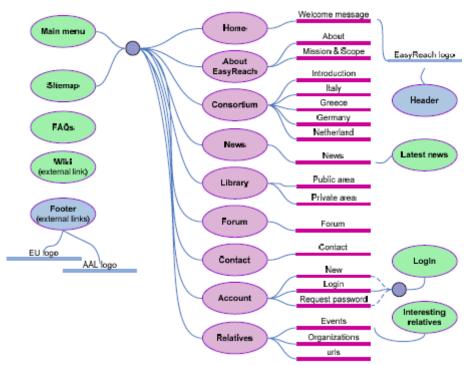

### 2 The Structure

The EasyReach website structure is shown in figure 1. The web pages are divided in three categories of functional modules: the Common modules, the Main modules and the Auxiliary modules. A short description of each module and the links transitions from one module to others are presented on table 1.

#### Figure 1 EasyReach website structure.

| Functional modules    | Description                                                                                                                                                                                       | Link to             |                    |
|-----------------------|---------------------------------------------------------------------------------------------------------------------------------------------------------------------------------------------------|---------------------|--------------------|
| Common modules        | These modules are common for all web pages of the site and are used for b                                                                                                                         | tter browsing of th | ne users           |
| Main menu             | This is the basic menu of the website. It is shown in an horizontal<br>mode into the pages and leads to the main modules of it                                                                    | ~ Main module:      | 5                  |
| Sitemap               | Shows the general structure of the web site and is linked to the main modules of it                                                                                                               | ~ Main module       | S                  |
| FAQs                  | It presents the <i>Frequently Asked Questions</i> and leads to the same page as the main module                                                                                                   | (same)              |                    |
| wiki                  | It is a link to the Wikipedia definition for EasyReach project. This will<br>be produced in the near future, enriched with information that will be<br>shown in EasyReach web site for the public | ~ Wikipedia (no     | ot registered yet) |
| Login                 | It is used for the users registered users of EasyReach web site to enter<br>into the areas that require authentication properly                                                                   | ~ Login (end-lii    | nk)                |
| Interesting relatives | The most recent events that are presented to the same main module<br>are included here for direct access                                                                                          | ~ Events (end-l     | ink)               |
| Latest news           | The latest news of EasyReach project are shown here for direct access                                                                                                                             | ~ News (end-lii     | ık)                |

| Functional modules | Description                                                                                                                                                                                                                                                                                                                                    | Link to                                                                                                                                                     |
|--------------------|------------------------------------------------------------------------------------------------------------------------------------------------------------------------------------------------------------------------------------------------------------------------------------------------------------------------------------------------|-------------------------------------------------------------------------------------------------------------------------------------------------------------|
| Main modules       | These implement the basic functionality of EasyReach web site. The modul<br>(horizontal view) and lead directly to the main pages of the web site                                                                                                                                                                                              | les are included in the main menu                                                                                                                           |
| Home               | This page include a welcome message to the users of the site and introduces them to the basic concept of EasyReach project                                                                                                                                                                                                                     | ~ Welcome message (end-link)                                                                                                                                |
| About EasyReach    | It gives fundamental information about the EasyReach project including a description, the mission and scope of the project.                                                                                                                                                                                                                    | <ul><li>About (end-link)</li><li>Mission &amp; Scope (end-link)</li></ul>                                                                                   |
| Consortium         | The nine (9) partners that take part in the EasyReach project are<br>shown in this section. To reduce the page extension the partners have<br>been grouped by their nationality                                                                                                                                                                | <ul> <li>Introduction (end-link)</li> <li>Italy (end-link)</li> <li>Greece (end-link)</li> <li>Germany (end-link)</li> <li>Netherland (end-link)</li> </ul> |
| News               | In this section the latest information of the project is available as well<br>the events of the EasyReach are presented                                                                                                                                                                                                                        | ~ News (end-link)                                                                                                                                           |
| Library            | This section is divided in the public and the private area. The public<br>area is 'open' and no authentication is needed. Here, documents and                                                                                                                                                                                                  | ~ Public area (end-link)                                                                                                                                    |
|                    | material that are available to the common users are placed. The<br>private area is used by the users that have been registered in the<br>EasyReach website a d are properly approved to have access to<br>specific documents and material of the EasyReach deliverables. These<br>users are partners of consortium and the European Commission |                                                                                                                                                             |
| Forum              | This is accessible only to authenticated users and relative themes with<br>the concept of the EasyReach objectives are discussed                                                                                                                                                                                                               | ~ Forum (end-link)                                                                                                                                          |
| Contact            | This section provides a form to the visitors of web site for communication with the consortium of EasyReach                                                                                                                                                                                                                                    | ~ Contact (end-link)                                                                                                                                        |
| Account            | The users can either sign-in to the web site, login or request a new password from this section                                                                                                                                                                                                                                                | <ul> <li>New (end-link)</li> <li>Login (end-link)</li> <li>Request password (end-link)</li> </ul>                                                           |
| Relatives          | This section provides information about relative external events,<br>projects, organizations, forums and other domains in www that are<br>close to the EasyReach concept and might interest the visitors of the<br>web site in order to have further information about the 'ambient                                                            | <ul> <li>Organizations (end-link)</li> <li>urls (end-link)</li> </ul>                                                                                       |

| Functional modules | Description                                                                                       | Link to                                          |  |  |  |
|--------------------|---------------------------------------------------------------------------------------------------|--------------------------------------------------|--|--|--|
|                    | assisted living' field                                                                            |                                                  |  |  |  |
| Auxiliary modules  | These modules are common to all pages of the web site and provide direct access to specific links |                                                  |  |  |  |
| Header             | It is composed by the project's logo                                                              | ~ (EasyReach logo) Welcome<br>message (end-link) |  |  |  |
| Footer             | This area allows the user to access the AAL web area                                              | ~ (EU logo)                                      |  |  |  |
|                    |                                                                                                   | ~ (AAL logo) (www.aal-europe.eu)                 |  |  |  |

 Table 1: Functional modules of EasyReach website

The links and transition between the distinct functional parts (links and pages) of EasyReach web site are graphically presented in the diagram above.

**Figure 2: Links and transitions** 