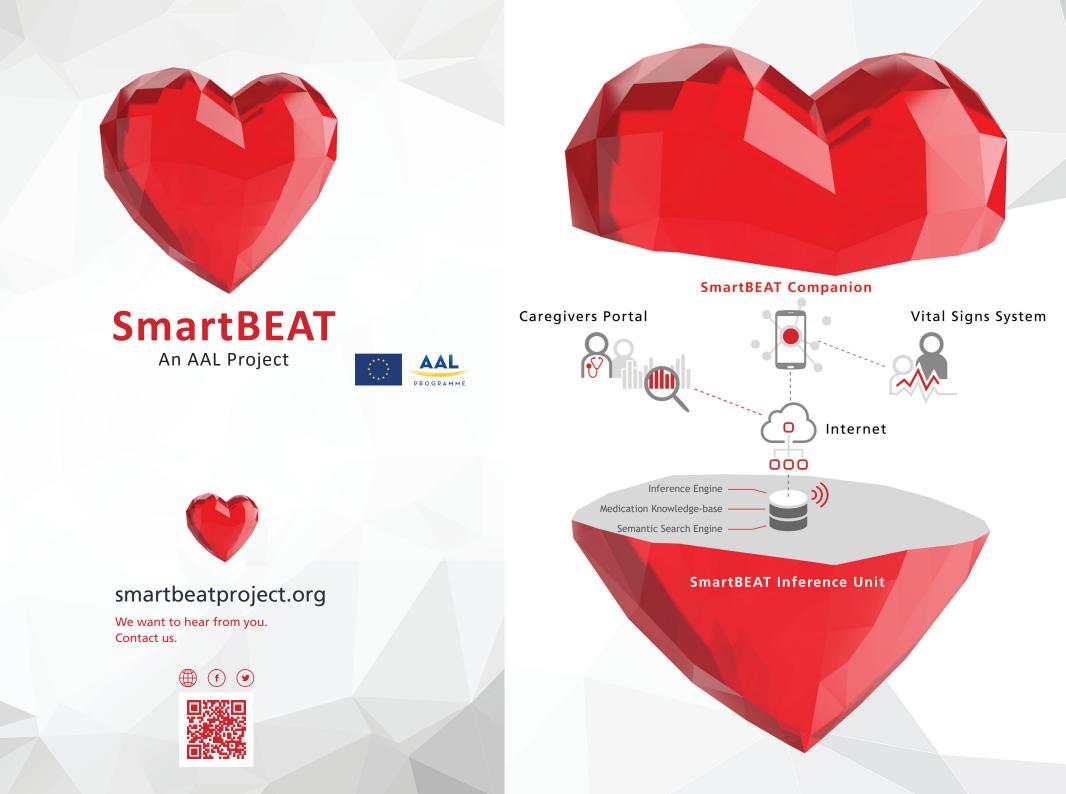

## SMART SYSTEM FOR THE MANAGEMENT OF HEART FAILURE IN OLDER ADULTS

SmartBEAT addresses the needs of senior Heart Failure patients and their formal and informal caregivers by offering an integrated solution to leverage patient self-care through autonomous condition monitoring and real-time feedback to their carers.

The Vital Signs System (VSS) encompasses the devices required or acquiring the user's physiologic data and securely deliver it to the correct endpoint.

The SmartBEAT Companion (SBC) provides a bridge between the VSS and the remaining components and acts as a gateway and primary user interface for the patients.

## The SmartBEAT Inference Unit (MIU) is responsible for storing and processing the

data obtained with the VSS component – this component contains the system intelligence.

FCT

The Caregivers Portal (CGP) is a web application serving as the front-end for the formal and informal caregivers, each with different access permissions.