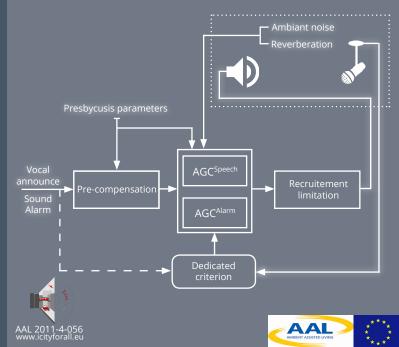

"ForAll" user oriented processing

Acoustic environment oriented processing

## The AGCForAll system includes:

- -A frequency pre-compensation for age related hearing loss according to the personal user profile or a "for all" profile based on the ISO 7029 standard
- -A gain limiter module for presbycusicsauditory recruitment phenomenon
- dedicated AGC module based on adaptive ambient noise estimation robust to sound events

## System overview